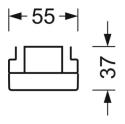

# **MECHANICS**

| 0                      | <u> </u> |                                                    |  |
|------------------------|----------|----------------------------------------------------|--|
| Housing colour         |          | traffic white RAL 9016                             |  |
| Dimensions (LxWxH/DxH) |          | 1531mm x 55mm x 37mm                               |  |
| Weight (net)           |          | 1.9kg                                              |  |
| Type of installation   |          | Mounting rail system installation, Light structure |  |
| Dimensions             |          |                                                    |  |
| 1                      | 1531 mm  | Length                                             |  |

Width

Height

55 mm

37 mm