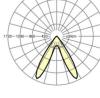

#### LIGHTING TECHNOLOGY

| Placement                          | LED, Colour rendering/Light colour<br>CRI ≥ 80 / 6500K |
|------------------------------------|--------------------------------------------------------|
| Colour tolerance (MacAdam)         | 3SDCM                                                  |
| Photobiological safety (Luminaire) | RG1                                                    |
| Nominal luminous flux              | 9901lm                                                 |
| LED service life                   | 50000h L80/B10 (Tq 25°C)                               |
| Luminaire luminous efficiency      | 142lm/W                                                |
| Beam angle                         | 70° (C0) / 90 ° (C90)                                  |
| UGR lat./long.                     | 21.0 / 19.7                                            |