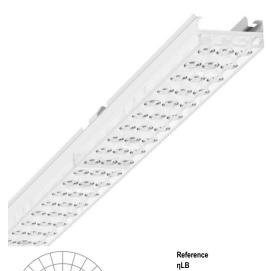

Device mount - Individual.Lens.Optic - direct double asymmetrical distribution - visually continuous

Device mount made of a galvanised, profiled steel sheet; surface coated with polyester resin. Tool-free attachment with design-integrated pressure caps guarantee protection against theft and dismantling. Housing colour traffic white RAL 9016; Direct double asymmetrical light distribution using the Individual.Lens.Optic made of PMMA plastic. The single lens optics ensure absolute ease of assembly and are simple to maintain thanks to the easily cleaned surface. The inner rhythm of the 3-row single lens arrangement and the overriding device mount are perfectly in tune to guarantee a homogeneous appearance in the object. Electrical connection by means of a fixed, 3-pin, quick-fit plug connector and a free choice of phases. Integrated guide for fast contacting. They are exchangeable, permit modernisation and reliably prolong the service life of the overall system.